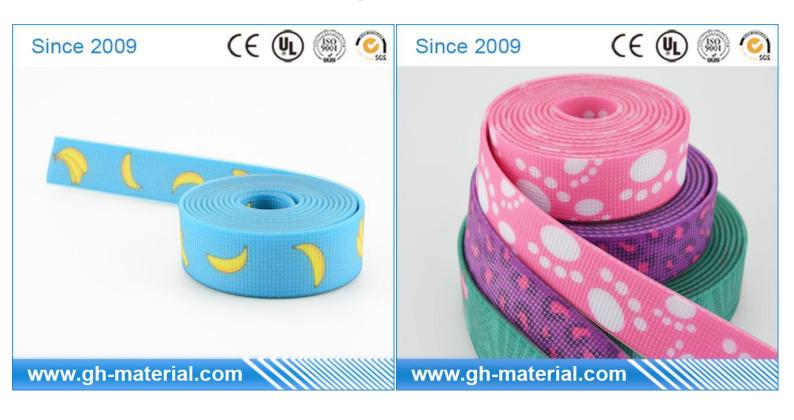

### **Applications:**

Applied to pet collars leashes, luggage, sports equipment, outdoor supplies etc.



#### **Stock Dimension Table:**

| Webbing Size(mm) | Thickness(mm) | Packing            |
|------------------|---------------|--------------------|
| 50               | 2.8~3.5mm     | 50 meters per roll |
| 38               | 1~2mm         | 50 meters per roll |
| 25               | 1~2mm         | 50 meters per roll |
| 20               | 1~2mm         | 50 meters per roll |
| 16               | 1~2mm         | 50 meters per roll |
| 10               | 1~2mm         | 50 meters per roll |

# **Detailed Images**

## What is Coated Webbing?







### **Transparent Synthetic Coated Webbing**





### Solid Color Synthetic Coated Webbing







### **Printed Pattern Coated Webbing**



### **Embossed Patterns Coated Webbing**







### **Finished Product**



Guanghai Electronic Insulation Materials Co.,Ltd professional in kind of insulation tubes and coated webbing, any interested, please contact us: info@gh-material.com

> Address: (Plant) 3/F, No. 154, Huasheng East St., Chenjiang Street, Zhongkai High-Tech Zone, Huizhou, Guangdong, China (Mainland)

Tel/Fax:86-752-3175209

Website: http://www.gh-material.com