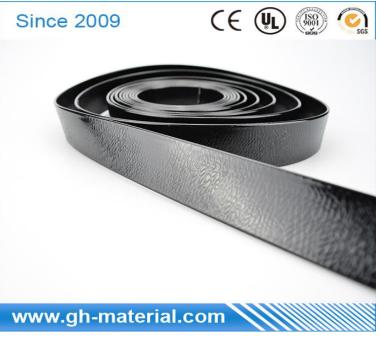

### **Coated Webbing**

## Description

| Product Type      | Coated webbing                                |  |
|-------------------|-----------------------------------------------|--|
| Material          | polyester + soft plastic (synthetic material) |  |
| Techniques        | coated                                        |  |
| Width             | 0.4~2 inch                                    |  |
| Thickness         | 1.0~3.5 mm                                    |  |
| Length            | Customized                                    |  |
| Color             | Customized                                    |  |
| Endurance         | 920 lbs at maximum                            |  |
| Thermal Tolerance | 80°C at maximum                               |  |
| Usage             | Bags, Garment, dog collar and leash, etc      |  |
| Place of Origin   | Guangdong, China (Mainland)                   |  |

### **Embossed Patterns Coated Webbing**