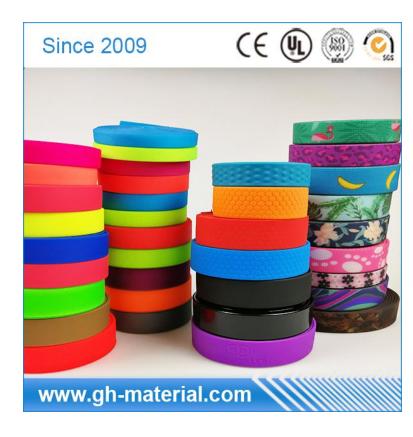

), waterproof and easy to clean, high-grade appearance, will not fade easily, the p attern does not fall off, not unglued and hierarchical.

#### **Applications:**

Applied to pet collars leashes, luggage, sports equipment, outdoor supplies etc.



#### **Stock Dimension Table:**

| Webbing Size(mm) | Thickness(mm) | Packing            |
|------------------|---------------|--------------------|
| 50               | 2.8~3.5mm     | 50 meters per roll |
| 38               | 1~2mm         | 50 meters per roll |
| 25               | 1~2mm         | 50 meters per roll |
| 20               | 1~2mm         | 50 meters per roll |
| 16               | 1~2mm         | 50 meters per roll |
| 10               | 1~2mm         | 50 meters per roll |

# **Detailed Images**

## What is Coated Webbing?







### **Transparent Synthetic Coated Webbing**





### Solid Color Synthetic Coated Webbing







### **Printed Pattern Coated Webbing**



### **Embossed Patterns Coated Webbing**







### **Finished Product**



Guanghai Electronic Insulation Materials Co.,Ltd professional in kind of insulation tubes and coated webbing, any interested, please contact us: info@gh-material.com

> Address: (Plant) 3/F, No. 154, Huasheng East St., Chenjiang Street, Zhongkai High-Tech Zone, Huizhou, Guangdong, China (Mainland)

Tel/Fax:86-752-3175209

Website: http://www.gh-material.com